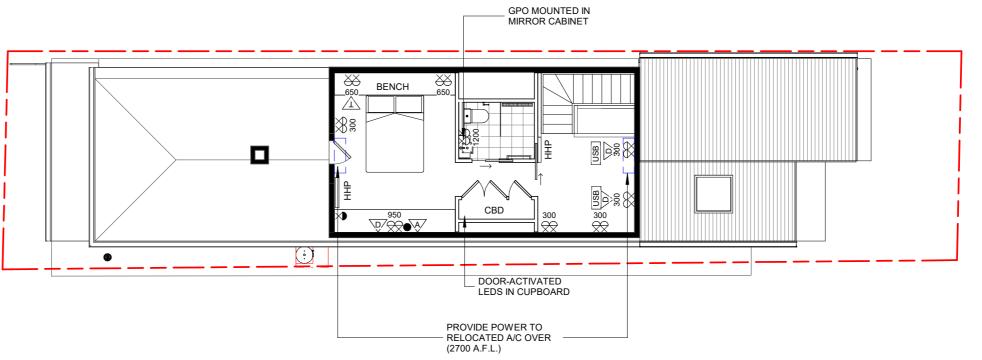

### Sheet List

| Sheet Number | Sheet Name                            |
|--------------|---------------------------------------|
| A 001        | Title Sheet                           |
| A 002        | General Notes                         |
| A 100        | Site Plan                             |
| A 101        | Neighbourhood & Site Description      |
| A 102        | Design Response                       |
| A 110        | Existing / Demo Plan - Ground Floor   |
| A 111        | Existing / Demo Plan - Level 1        |
| A 200        | Proposed Plan - Ground Floor          |
| A 201        | Proposed Plan - Level 1               |
| A 202        | Proposed Plan - GF Large Scale        |
| A 203        | Proposed Plan - L1 Large Scale        |
| A 210        | Electric Plan - Ground Floor          |
| A 220        | Reflected Ceiling Plan - Ground Floor |
| A 230        | Reflected Ceiling Plan - First Floor  |
| A 240        | Roof Plan                             |
| A 300        | Elevations                            |
| A 310        | Elevations                            |
| A 400        | Door Schedule                         |
| A 410        | Window Schedule                       |
| A 700        | Laundry Plan                          |
| A 710        | Bathroom Plan                         |
| A 720        | Kitchen Plan                          |
| A 730        | ENS Plan                              |
| A 800        | G.F Plumbing Plan                     |
| A 810        | F.F Plumbing plan                     |
| A 820        | G.F Water Supply Plan                 |
| A 830        | F.F Water Supply Plan                 |
| A 900        | Shadows                               |
| A 901        | Shadows                               |
| A 902        | Shadows - 1.00pm & 2.00pm             |
| A 903        | Shadows - 3.00pm                      |
| A 1000       | Perspectives                          |
|              |                                       |