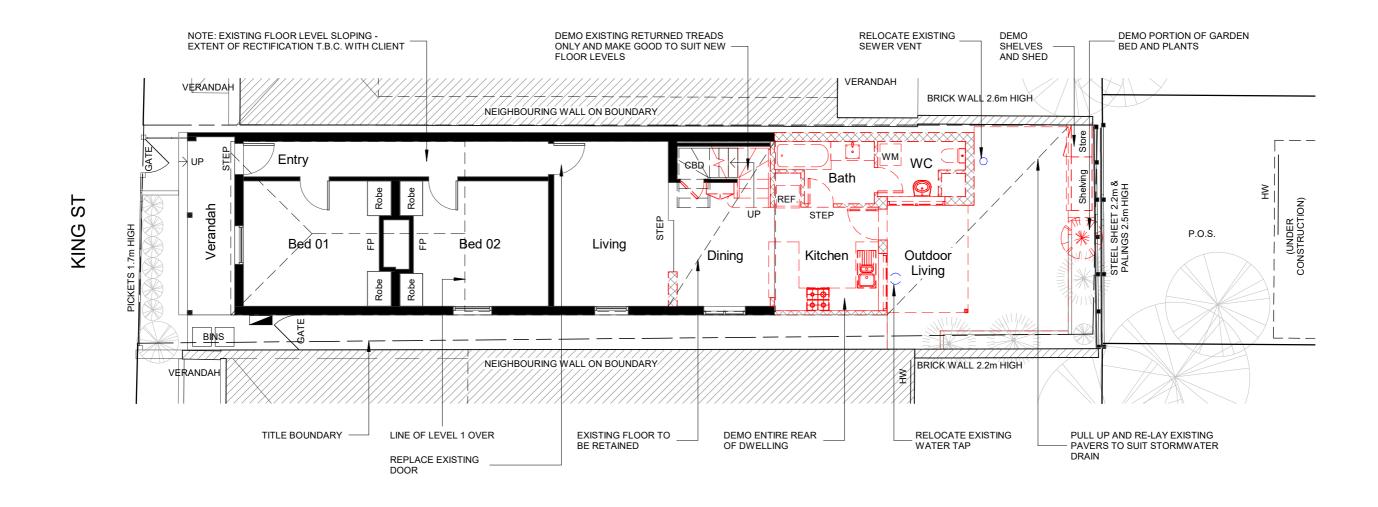

#### NOTE:

CONNECT NEW S.W.D. TO EXISTING STORMWATER SYSTEM. BUILDER TO CONFIRM ADEQUACY AND CONDITION OF EXISTING S.W.D. PRIOR TO CONSTRUCTION

ALL STORMWATER TO BE CONNECTED TO THE SATISFACTION OF THE RESPONSIBLE AUTHORITY