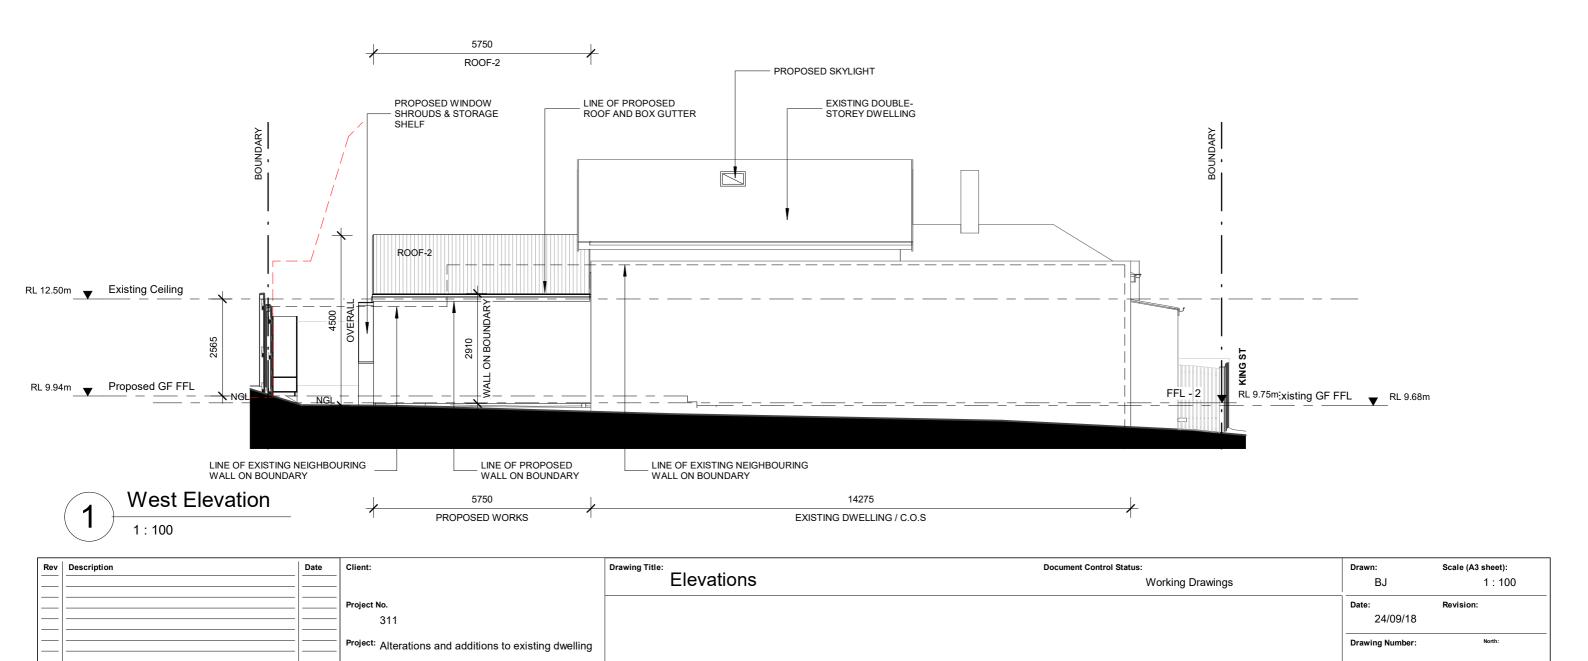

### Sheet List

| Sheet Number | Sheet Name                            |
|--------------|---------------------------------------|
| A 001        | Title Sheet                           |
| A 002        | General Notes                         |
| A 100        | Site Plan                             |
| A 101        | Neighbourhood & Site Description      |
| A 102        | Design Response                       |
| A 110        | Existing / Demo Plan - Ground Floor   |
| A 111        | Existing / Demo Plan - Level 1        |
| A 200        | Proposed Plan - Ground Floor          |
| A 201        | Proposed Plan - Level 1               |
| A 202        | Proposed Plan - GF Large Scale        |
| A 203        | Proposed Plan - L1 Large Scale        |
| A 210        | Electric Plan - Ground Floor          |
| A 220        | Reflected Ceiling Plan - Ground Floor |
| A 230        | Reflected Ceiling Plan - First Floor  |
| A 240        | Roof Plan                             |
| A 300        | Elevations                            |
| A 310        | Elevations                            |
| A 400        | Door Schedule                         |
| A 410        | Window Schedule                       |
| A 700        | Laundry Plan                          |
| A 710        | Bathroom Plan                         |
| A 720        | Kitchen Plan                          |
| A 730        | ENS Plan                              |
| A 800        | G.F Plumbing Plan                     |
| A 810        | F.F Plumbing plan                     |
| A 820        | G.F Water Supply Plan                 |
| A 830        | F.F Water Supply Plan                 |
| A 900        | Shadows                               |
| A 901        | Shadows                               |
| A 902        | Shadows - 1.00pm & 2.00pm             |
| A 903        | Shadows - 3.00pm                      |
| A 1000       | Perspectives                          |
|              |                                       |