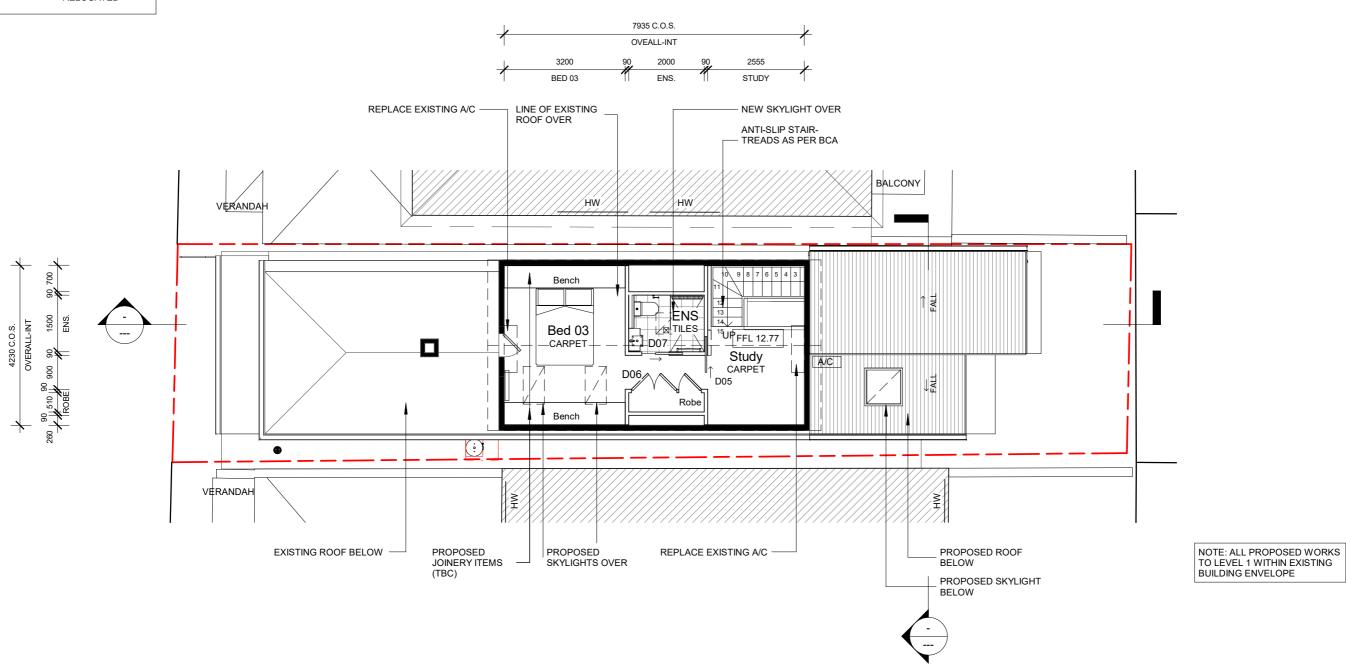

ontrol Status: Working Drawings | Drawn:<br>BJ & SS | Scale (A3 sheet):<br>1 : 100 |
|-----|-------------|------|---------------------------------------------------------|---------------------------------------|-------------------|------------------------------|
|     |             |      | Project No. 311                                         |                                       | Date: 24/09/18    | Revision:                    |
|     |             |      | Project: Alterations and additions to existing dwelling |                                       | Drawing Number:   | North:                       |
|     |             |      | 9 King St<br>ST KILDA EAST                              |                                       | A 200             |                              |





# Proposed Plan - Level 1 1:100

| R<br> | ev D | Description | Date | Client:                                                 | Proposed Plan - Level 1 | Document Control Status:  Working Drawings | Drawn:<br>BJ    | Scale (A3 sheet):<br>1 : 100 |
|-------|------|-------------|------|---------------------------------------------------------|-------------------------|--------------------------------------------|-----------------|------------------------------|
|       |      |             |      | Project No.<br>311                                      |                         |                                            | Date: 24/09/18  | Revision:                    |
|       |      |             |      | Project: Alterations and additions to existing dwelling |