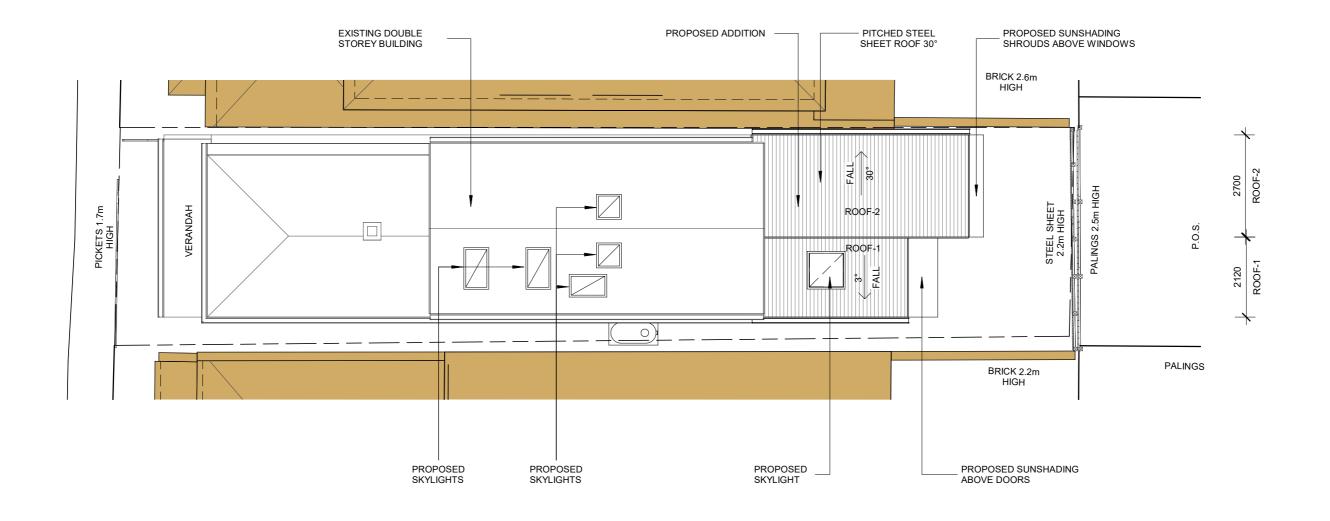

### Sheet List

| Sheet Number | Sheet Name                            |
|--------------|---------------------------------------|
| A 001        | Title Sheet                           |
| A 002        | General Notes                         |
| A 100        | Site Plan                             |
| A 101        | Neighbourhood & Site Description      |
| A 102        | Design Response                       |
| A 110        | Existing / Demo Plan - Ground Floor   |
| A 111        | Existing / Demo Plan - Level 1        |
| A 200        | Proposed Plan - Ground Floor          |
| A 201        | Proposed Plan - Level 1               |
| A 202        | Proposed Plan - GF Large Scale        |
| A 203        | Proposed Plan - L1 Large Scale        |
| A 210        | Electric Plan - Ground Floor          |
| A 220        | Reflected Ceiling Plan - Ground Floor |
| A 230        | Reflected Ceiling Plan - First Floor  |
| A 240        | Roof Plan                             |
| A 300        | Elevations                            |
| A 310        | Elevations                            |
| A 400        | Door Schedule                         |
| A 410        | Window Schedule                       |
| A 700        | Laundry Plan                          |
| A 710        | Bathroom Plan                         |
| A 720        | Kitchen Plan                          |
| A 730        | ENS Plan                              |
| A 800        | G.F Plumbing Plan                     |
| A 810        | F.F Plumbing plan                     |
| A 820        | G.F Water Supply Plan                 |
| A 830        | F.F Water Supply Plan                 |
| A 900        | Shadows                               |
| A 901        | Shadows                               |
| A 902        | Shadows - 1.00pm & 2.00pm             |
| A 903        | Shadows - 3.00pm                      |
| A 1000       | Perspectives                          |
|              |                                       |