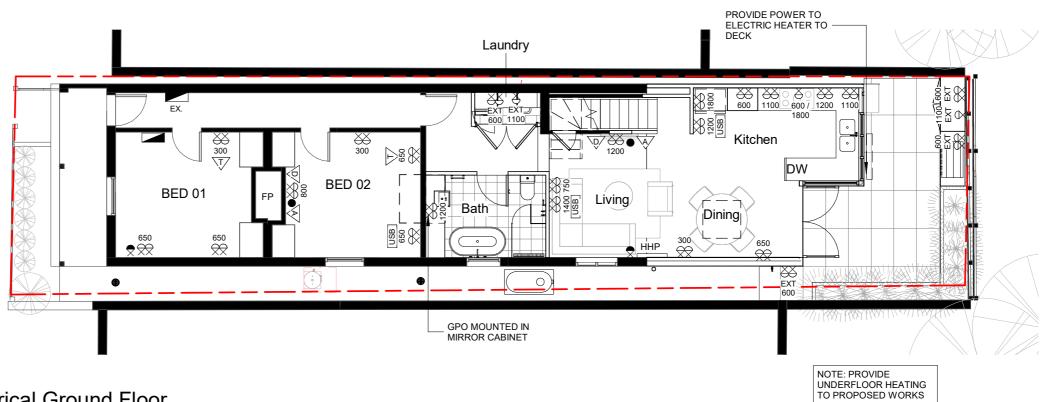

-----------------|------------------------------|
|       |      |             |      | Project No.<br>311                                      |                         |                                            | Date: 24/09/18  | Revision:                    |
|       |      |             |      | Project: Alterations and additions to existing dwelling |                         |                                            | Drawing Number: | North:                       |
|       |      |             |      | 9 King St<br>ST KILDA EAST                              |                         |                                            | A 201           |                              |



NOTE: ALL ELECTRICAL FIXTURES SHALL BE INSTALLED AS PER THE REQUIREMENTS OF A.S./N.Z.S. 3000-2007



1 Electrical Ground Floor



2 Electrical First Floor

| Rev | Description | Date | Client:                                                 | Electric Plan - Ground Floor | Document Control Status:  Working Drawings | Drawn:<br>Author | Scale (A3 sheet):<br>1 : 100 |
|-----|-------------|------|---------------------------------------------------------|------------------------------|--------------------------------------------|------------------|------------------------------|
|     |             |      | Project No.                                             |                              |                                            | Date: 24/09/18   | Revision:                    |
|     |             |      | Project: Alterations and additions to existing dwelling |