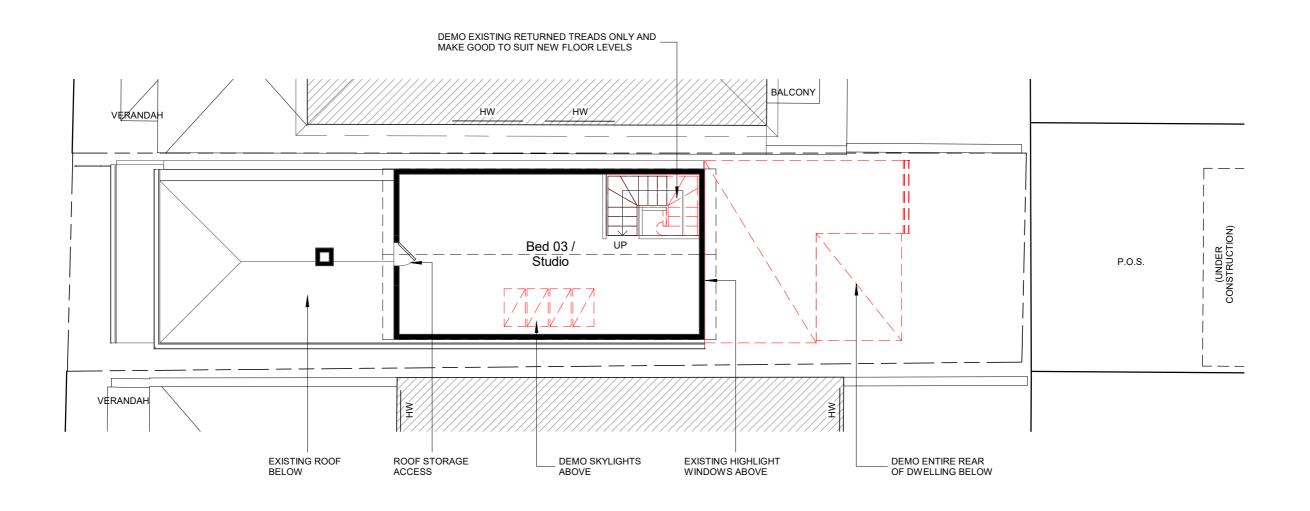

Drawing Number: | North:                       |
| - | _ -   |             |      | Project: Alterations and additions to existing dwelling |                                                                                                |                           |                              |
| - |       |             |      | 9 King St<br>ST KILDA EAST                              |                                                                                                | A 110                     |                              |
|   |       |             |      | 31 VILDA EAST                                           |                                                                                                |                           |                              |





## 1 Existing / Demo Plan - Level 1

| Re | v   <u>D</u> | escription | Date | Client:                                                 | Existing / Demo Plan - Level 1 | Document Control Status:  Working Drawings | Drawn:<br>BJ / SS | Scale (A3 sheet):<br>1 : 100 |
|----|--------------|------------|------|---------------------------------------------------------|--------------------------------|--------------------------------------------|-------------------|------------------------------|
|    |              |            |      | Project No. 311                                         |                                |                                            | Date: 24/09/18    | Revision:                    |
| _  |              |            |      | Project: Alterations and additio