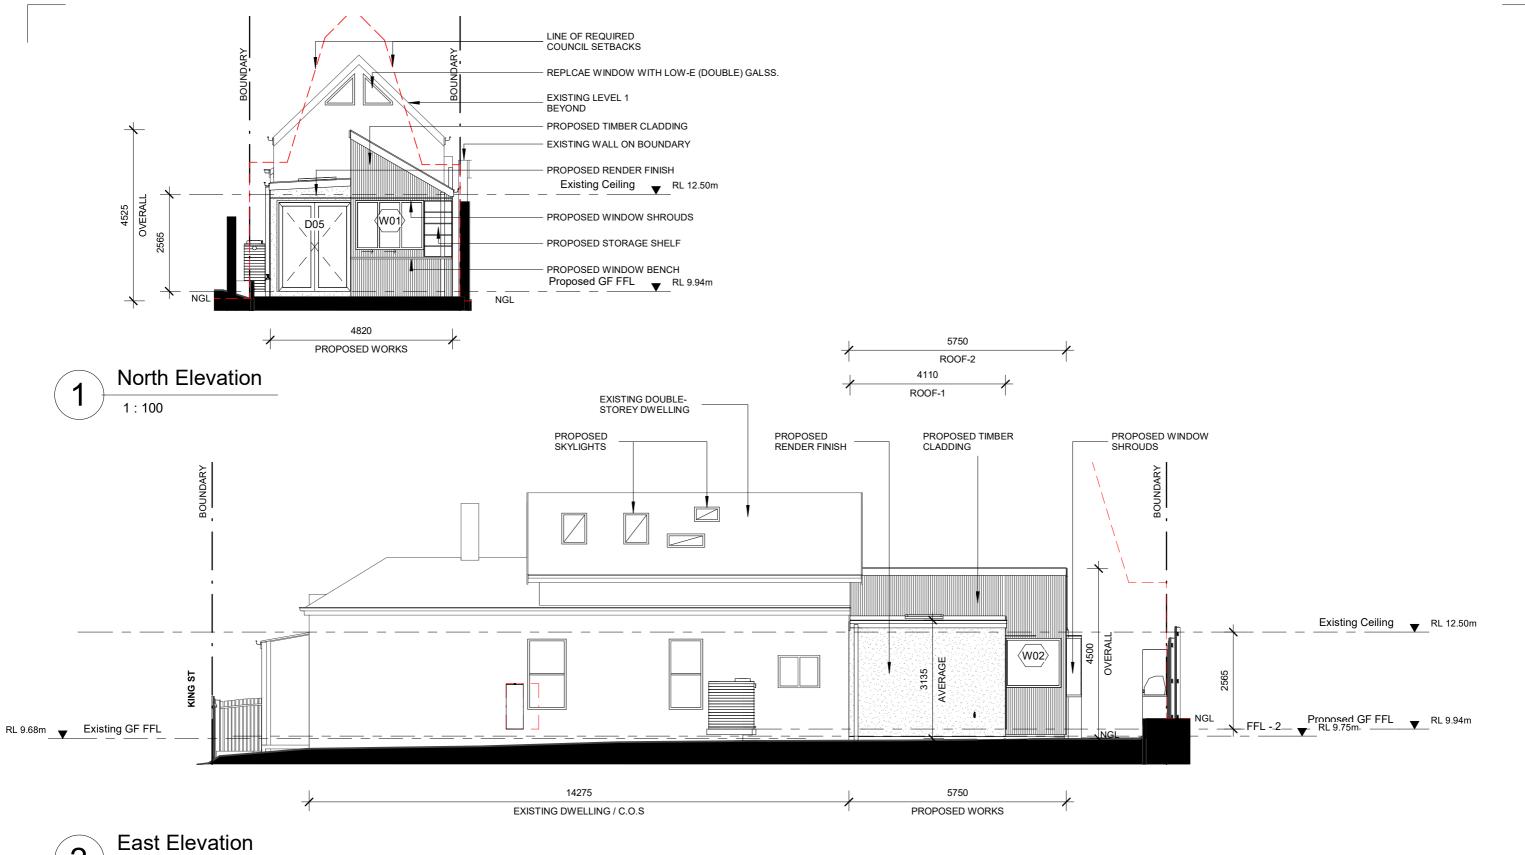

### Sheet List

| Sheet Number | Sheet Name                            |
|--------------|---------------------------------------|
| A 001        | Title Sheet                           |
| A 002        | General Notes                         |
| A 100        | Site Plan                             |
| A 101        | Neighbourhood & Site Description      |
| A 102        | Design Response                       |
| A 110        | Existing / Demo Plan - Ground Floor   |
| A 111        | Existing / Demo Plan - Level 1        |
| A 200        | Proposed Plan - Ground Floor          |
| A 201        | Proposed Plan - Level 1               |
| A 202        | Proposed Plan - GF Large Scale        |
| A 203        | Proposed Plan - L1 Large Scale        |
| A 210        | Electric Plan - Ground Floor          |
| A 220        | Reflected Ceiling Plan - Ground Floor |
| A 230        | Reflected Ceiling Plan - First Floor  |
| A 240        | Roof Plan                             |
| A 300        | Elevations                            |
| A 310        | Elevations                            |
| A 400        | Door Schedule                         |
| A 410        | Window Schedule                       |
| A 700        | Laundry Plan                          |
| A 710        | Bathroom Plan                         |
| A 720        | Kitchen Plan                          |
| A 730        | ENS Plan                              |
| A 800        | G.F Plumbing Plan                     |
| A 810        | F.F Plumbing plan                     |
| A 820        | G.F Water Supply Plan                 |
| A 830        | F.F Water Supply Plan                 |
| A 900        | Shadows                               |
| A 901        | Shadows                               |
| A 902        | Shadows - 1.00pm & 2.00pm             |
| A 903        | Shadows - 3.00pm                      |
| A 1000       | Perspectives                          |
|              |                                       |