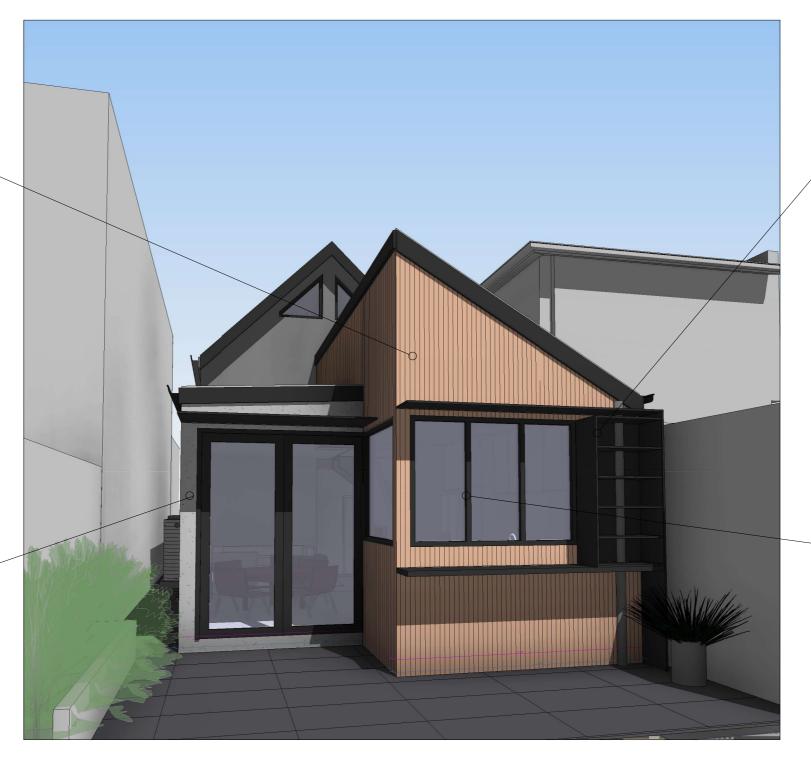

|----------------------------|---------------------------|-------------------------------------------|-------------------|------------------------------|
|                 |      | Project No.                |                           |                                           | Date: 24/09/18    | Revision:                    |
|                 |      | 9 King St                  |                           |                                           | Drawing Number:   | NOTE:                        |
|                 |      | 9 King St<br>ST KILDA EAST |                           |                                           | A 310             |                              |



REAR WALL CLADDING
TYPE: BLACKBUTT
COLOUR: TIMBER NATURAL



WALL FINISH TYPE: RENDER COLOUR: LIGHT GREY





WINDOW SHROUDS / STORAGE SHELF TYPE: ALUMINIUM COLOUR: BLACK / DARK GREY



WINDOW / DOOR FRAME TYPE: U-PVC COLOUR: BLACK / DARK GREY



| Rev | Description | Date | Client:                                                 | Perspectives | Document Control Status: Working Drawings | Drawn:<br>SS    | Scale (A3 sheet): |
|-----|-------------|------|---------------------------------------------------------|--------------|-------------------------------------------|-----------------|-------------------|
|     |             |      | Project No.                                             |              |                                           | Date: 24/09/18  | Revision:         |
|     |             |      | Project: Alterations and additions to existing dwelling |              |