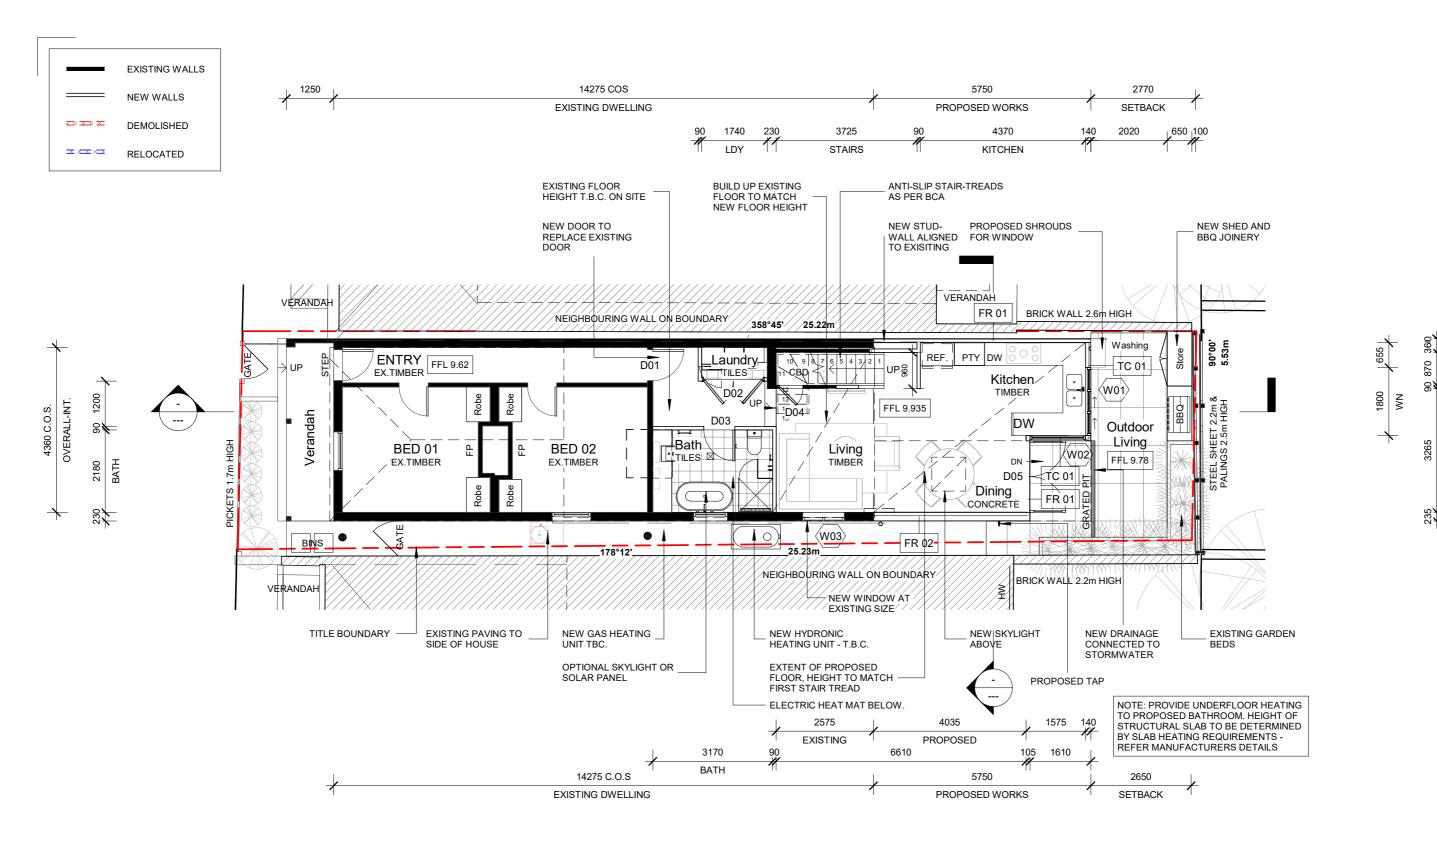

#### **AREA ANALYSIS**

| SITE AREA                      |        | 142.46 m²            |
|--------------------------------|--------|----------------------|
| EXISTING DWELLING              |        |                      |
| GROUND FLOOR                   |        | 87.59 m²             |
| LEVEL 1                        |        | 37.05 m <sup>2</sup> |
| VERANDAH (FRONT)               |        | 6.03 m <sup>2</sup>  |
| VERANDAH (REAR)                |        | 6.09 m²              |
| OVERALL<br>EXCLUDING VERANDAHS |        | 124.64 m²            |
| SITE COVERAGE                  | 69.99% | 99.71 m²             |
| PERVIOUS SURFACE               | 4.17%  | 5.94 m²              |
| PROPOSED ADDITIONS             |        |                      |
| GROUND FLOOR                   |        | 93.11 m²             |
| EXISTING<br>ADDITION           |        | 68.95 m²<br>24.16 m² |
| LEVEL 1 (EXISTING)             |        | 37.05 m²             |
| VERANDAH (FRONT) (EXISTING)    |        | 6.03 m²              |
|                                |        |                      |
| OVERALL<br>EXCLUDING VERANDAH  |        | 130.16 m²            |
| SITE COVERAGE                  | 71.54% | 101.92 m²            |
| PERVIOUS SURFACE               | 3.98%  | 5.67 m²              |